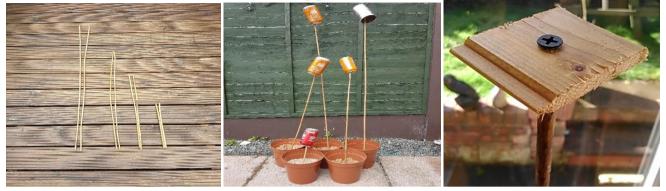

#### Set Up:

Canes Cut into 4ft, 3ft, 2ft and 1ft lengths, then 5 Canes & Cans put into Pots of Sand to pre-arranged shooting heights from Competition Manager.

(You can use a support for the Tim Cans.)

Range Distance: 6yds / Range Width: 1yd