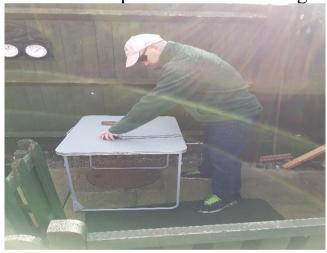

# **Shooter:**

Shooter sets up range according to Competition Managers Set Lay Out (Adhering to all safety aspects and adequate backstop)

Shooter stands with Arms behind Back

Shooter starts Stopwatch with Shooting Hand