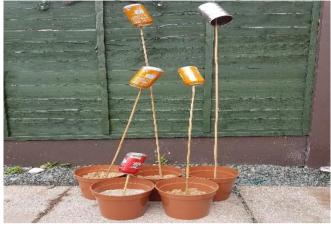

#### Set Up:

Canes Cut into 4ft, 3ft, 2ft and 1ft lengths, then 5 Canes & Cans put into Pots of Sand to pre-arranged shooting heights from Competition Manager.

(You can use a support for the Tim Cans.)

Range Distance: 6yds / Range Width: 1yd