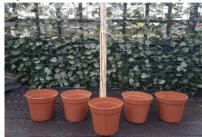

## **Equipment:**

5 Pots, Pack of 4ft Canes, bag of Sand, 330ml Cans or Standard Size Tins

Table/Bench, Stopwatch, Safety Glasses

Any Blowback, Non Block Co2/Green Gas any calibre Pellet/BB Semi Auto Pistol or Revolver in Single or Double Action, Open Sights **ONLY** 

#### Set Up:

Canes Cut into 4ft, 3ft, 2ft and 1ft lengths, then 5 Canes & Cans put into Pots of Sand to pre-arranged shooting heights from Competition Manager.

(You can use a support for the Tim Cans.)

Range Distance: 6yds / Range Width: 1yd