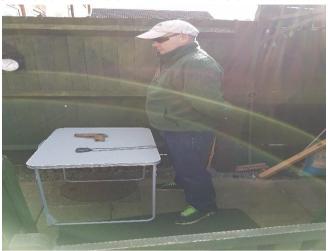

(The Shooting Set Ups will be put on Competition Website at beginning of each month and will differ for each Round)

Stopwatch (set ready) & Pistol (Loaded, Safety off, Be Mindful of your Normal Safety Precautions), facing downrange on Table/Bench.

# **Shooter:**

Shooter sets up range according to Competition Managers Set Lay Out (Adhering to all safety aspects and adequate backstop)

Shooter stands with Arms behind Back

Shooter starts Stopwatch with Shooting Hand