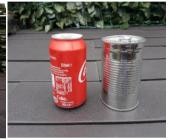

## **Equipment:**

5 Pots, Pack of 4ft Canes, bag of Sand, 330ml Cans or Standard Size Tins

Table/Bench, Stopwatch, Safety Glasses

Any Blowback, Non Block Co2/Green Gas any calibre Pellet/BB Semi Auto Pistol or Revolver in Single or Double Action, Open Sights **ONLY** 

#### Set Up:

Canes Cut into 4ft, 3ft, 2ft and 1ft lengths, then 5 Canes & Cans put into Pots of Sand to pre-arranged shooting heights from Competition Manager.

(You can use a support for the Tim Cans.)

Range Distance: 6yds / Range Width: 1yd