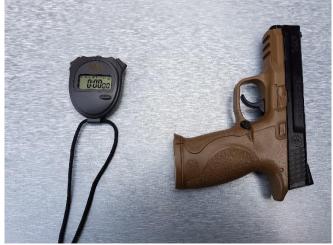

## **Equipment:**

5 Pots, Pack of 4ft Canes, bag of Sand, 330ml Cans or Standard Size Tins

Table/Bench, Stopwatch, Safety Glasses

Any Blowback, Non Block Co2/Green Gas any calibre Pellet/BB Semi Auto Pistol or Revolver in Single or Double Action, Open Sights **ONLY** 

(The Shooting Set Ups will be put on Competition Website at beginning of each month and will differ for each Round)

Stopwatch (set ready) & Pistol (Loaded, Safety off, Be Mindful of your Normal Safety Precautions), facing downrange on Table/Bench.