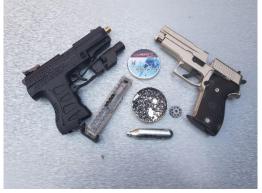

## **Equipment:**

5 Pots, Pack of 4ft Canes, bag of Sand, 330ml Cans or Standard Size Tins

Table/Bench, Stopwatch, Safety Glasses

Any Blowback, Non Block Co2/Green Gas any calibre Pellet/BB Semi Auto Pistol or Revolver in Single or Double Action, Open Sights **ONLY** 