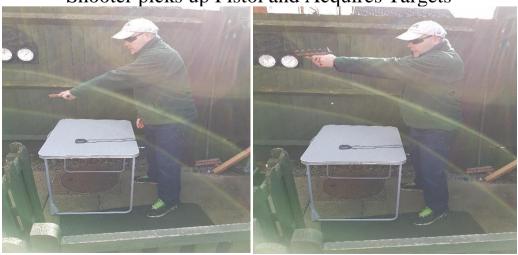

Shooter picks up Pistol and Acquires Targets

# **Shooter continued:**

Shooter shoots one shot into each can. All cans MUST be hit in order Set by Competition Manager

(This is a Mock Set Up due to inadequate Backstop)

Shooter stops Stopwatch