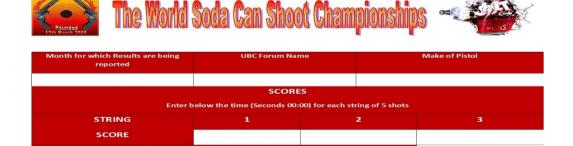

### **Shooter continued:**

Records Time in Seconds and Hundredths (00:00) onto scorecard

Reloads Magazine if required and repeats TWO more times.

# The 3 Strings Must be Completed one after the other. Scoring:

Shooter fills in scorecard and sends to Competition Manager.