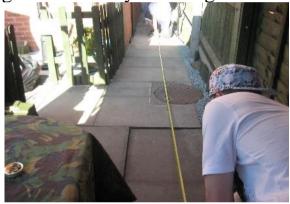

#### Set Up:

Canes Cut into 4ft, 3ft, 2ft and 1ft lengths, then 5 Canes & Cans put into Pots of Sand to pre-arranged shooting heights from Competition Manager.

(You can use a support for the Tim Cans.)

Range Distance: 6yds / Range Width: 1yd

(The Shooting Set Ups will be put on Competition Website at beginning of each month and will differ for each Round)

Stopwatch (set ready) & Pistol (Loaded, Safety off, Be Mindful of your Normal Safety Precautions), facing downrange on Table/Bench.