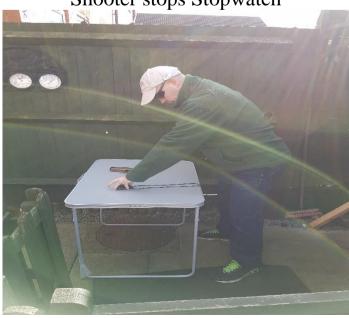

### **Shooter continued:**

Records Time in Seconds and Hundredths (00:00) onto scorecard

Reloads Magazine if required and repeats TWO more times.