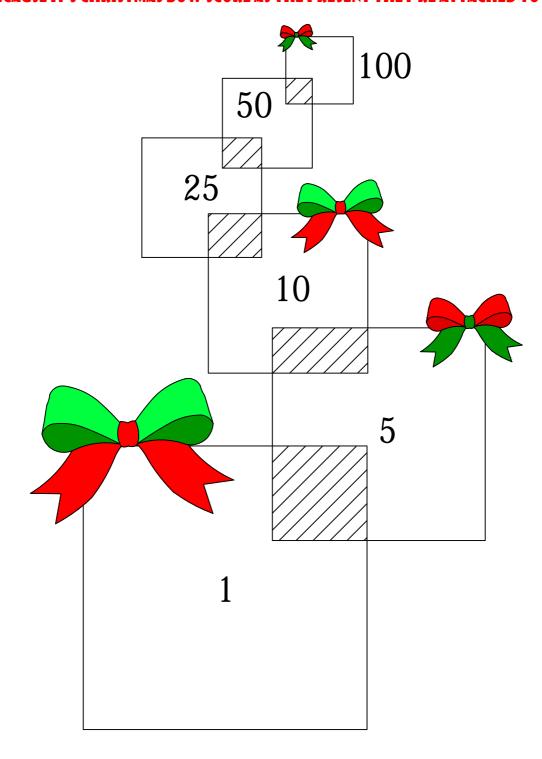

## HOW TO PLAY

- 6 SHOTS TO BE TAKEN FROM 6 YARDS, NO TIME LIMIT. 1.
- START BY SHOOTING THE LARGEST SQUARE, YOU MAY NOT SHOOT THE NEXT SIZE UNTIL HITTING THE FIRST, IF HIT THEN PROCEED TO THE NEXT.
- IF YOU MANAGE TO HIT THE HATCH AREA INSIDE THE SQUARE YOU'RE AIMING FOR YOU SCORE THE COMBINED VALUE OF THE OVERLAPPING SQUARES (EG. FIRST HATCH AREA INSIDE THE 1 SCORES 6).
- AFTER ACHEIVING A HIT ON A SQUARE YOU DO NOT HAVE TO PROCEED AND CAN CONTINUE TO SHOOT AT ANY OF THE SQUARES YOU'VE ALREADY SCORED ON.
- THERE ARE NO PENALTIES FOR A MISS. 5.
- MAX SCORE IF ALL SHOTS ARE IN THE MAX HATCH AREA IS 431 POINTS.

www.umarexboysclub.co.uk

MAX SCORE WITH 6 SHOTS WOULD BE 6 + 15 + 35 + 75 + 150 + 150 = 431

## BECAUSE IT'S CHRISTMAS BOW SCORE AS THE PRESENT THEY'RE ATTACHED TO