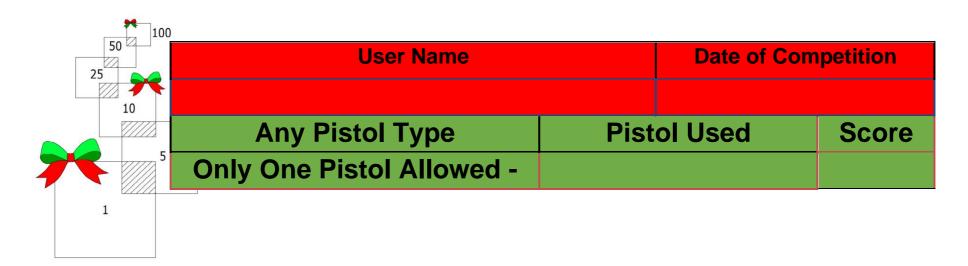

## HOW TO PLAY

- 1. 6 SHOTS TO BE TAKEN FROM 6 YARDS, NO TIME LIMIT.
- 2. START BY SHOOTING THE LARGEST SQUARE, YOU MAY NOT SHOOT THE NEXT SIZE UNTIL HITTING THE FIRST, IF HIT THEN PROCEED TO THE NEXT.
- 3. IF YOU MANAGE TO HIT THE HATCH AREA INSIDE THE SQUARE YOU'RE AIMING FOR YOU SCORE THE COMBINED VALUE OF THE OVERLAPPING SQUARES (EG. FIRST HATCH AREA INSIDE THE 1 SCORES 6).
- 4. AFTER ACHEIVING A HIT ON A SQUARE YOU DO NOT HAVE TO PROCEED AND CAN CONTINUE TO SHOOT AT ANY OF THE SQUARES YOU'VE ALREADY SCORED ON.

www.umarexboysclub.co.uk

- 5. THERE ARE NO PENALTIES FOR A MISS.
- MAX SCORE IF ALL SHOTS ARE IN THE MAX HATCH AREA IS 431 POINTS.

MAX SCORE WITH 6 SHOTS WOULD BE 6 + 15 + 35 + 75 + 150 + 150 = 431